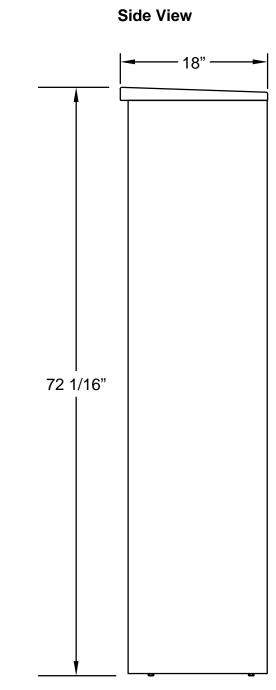

# **Elevation Dimensions**

Overall Width: 2' 8-11/16"

|    | <b>©</b>                  | @         |
|----|---------------------------|-----------|
|    | <b>©</b>                  | @         |
|    | <b>©</b>                  | @         |
|    | <b>©</b>                  | @         |
|    | 6                         | @         |
|    | @                         | @         |
|    | <b>©</b>                  |           |
|    | <u> </u>                  | ° ⊕ ° ° ° |
|    | 6                         | <u> </u>  |
|    | 6                         | <u> </u>  |
|    | <u></u>                   | @         |
|    | <ul><li>ô ⊕ ° °</li></ul> | © ° ° °   |
|    |                           |           |
|    | <u> </u>                  | 4 4       |
|    | 0                         |           |
| ╟╧ |                           |           |
|    |                           |           |
|    |                           |           |
|    |                           | •         |